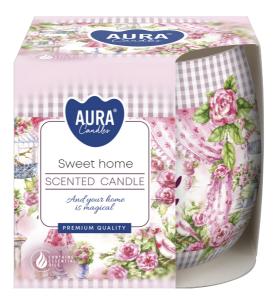

# SCENTED CANDLES IN GLASS AND FOIL | SN71S-X

# SN71S-11

## **DESCRIPTION:**

Candle with graphic motifs on decorative foil. Many new fragrances and designs to choose from. The unique play of light and shadow and specially selected aromas create a coherent whole.

#### **PARAMETERS:**

| _                                               |                             |
|-------------------------------------------------|-----------------------------|
| Fragrance:                                      | Sweet Home                  |
| Burning time:                                   | ~20 h                       |
| Weight:                                         | 100 g                       |
| Diameter:                                       | ø7.9 cm                     |
| Height:                                         | 7.2 cm                      |
| Packaging:                                      | 1                           |
| Collective packaging:                           | 6                           |
| Number of packages on the layer:                | 21                          |
| Number of layers per pallet:                    | 18                          |
| Amount of pieces on EUR palette:                | 2268                        |
| Amount of collective packagings on EUR palette: | 378                         |
| Dimensions/Weight of packaging:                 | 248x168x80 mm / 1,3 kg ±10% |
| EAN:                                            | 5906927374116               |
| EAN for collective packaging:                   | 5906927374611               |
| EAN per pallet:                                 | 5906927926339               |