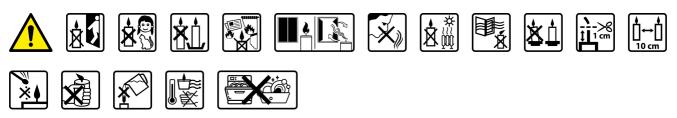

| 1                           |
| Collective packaging:                           | 6                           |
| Number of packages on the layer:                | 21                          |
| Number of layers per pallet:                    | 18                          |
| Amount of pieces on EUR palette:                | 2268                        |
| Amount of collective packagings on EUR palette: | 378                         |
| Dimensions/Weight of packaging:                 | 248x168x80 mm / 1,3 kg ±10% |
| EAN:                                            | 5906927374116               |
| EAN for collective packaging:                   | 5906927374611               |
| EAN per pallet:                                 | 5906927926339               |

## PICTOGRAMS



## CERTIFICATES