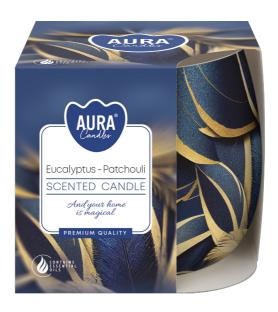

### **SN71S-60**

#### **DESCRIPTION:**

Candle with graphic motifs on decorative foil. Many new fragrances and designs to choose from. The unique play of light and shadow and specially selected aromas create a coherent whole.

#### **PARAMETERS:**

Fragrance: **Eucalyptus - Patchouli** Burning time: ~20 h Weight: 100 g Diameter: ø7.9 cm 7.2 cm Height: Packaging: Collective packaging: 6 Number of packages on the layer: 21 Number of layers per pallet: 18 Amount of pieces on EUR palette: 2268 Amount of collective packagings on EUR palette: 378 Dimensions/Weight of packaging: 248x168x80 mm / 1,3 kg ±10% EAN: 5906927049304 EAN for collective packaging: 5906927049311 EAN per pallet: 5906927928586