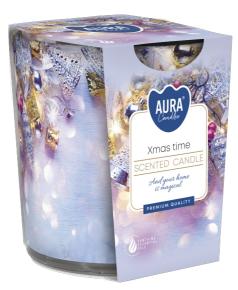

# SN72S-01

## **DESCRIPTION:**

Candle with graphic patterns in simple glass. Possibility to choose the perfect one for yourself. The unique play of light and shadow and specially selected fragrances create a perfect whole.

#### **PARAMETERS:**

| Fragrance:                                      | Xmas time                   |
|-------------------------------------------------|-----------------------------|
| Burning time:                                   | ~22 h                       |
| Weight:                                         | 100 g                       |
| Diameter:                                       | ø7.2 cm                     |
|                                                 |                             |
| Height:                                         | 7.8 cm                      |
| Packaging:                                      | 1                           |
| Collective packaging:                           | 6                           |
| Number of packages on the layer:                | 26                          |
| Number of layers per pallet:                    | 14                          |
| Amount of pieces on EUR palette:                | 2184                        |
| Amount of collective packagings on EUR palette: | 364                         |
| Dimensions/Weight of packaging:                 | 219x149x86 mm / 1,7 kg ±10% |
| EAN:                                            | 5906927020846               |
| EAN for collective packaging:                   | 5906927020853               |
| EAN per pallet:                                 | 5906927926490               |