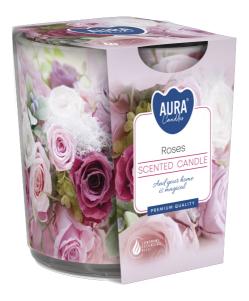

#### **DESCRIPTION:**

Candle with graphic patterns in simple glass. Possibility to choose the perfect one for yourself. The unique play of light and shadow and specially selected fragrances create a perfect whole.

## **PARAMETERS:**

Fragrance: Rose ~22 h Burning time: Weight: 100 g Diameter: ø7.2 cm 7.8 cm Height: Packaging: Collective packaging: 6 Number of packages on the layer: 26 Number of layers per pallet: 14 Amount of pieces on EUR palette: 2184 Amount of collective packagings on EUR palette: 364 Dimensions/Weight of packaging: 219x149x86 mm / 1,7 kg ±10% EAN: 5906927020860 EAN for collective packaging: 5906927020877 EAN per pallet: 5906927926483