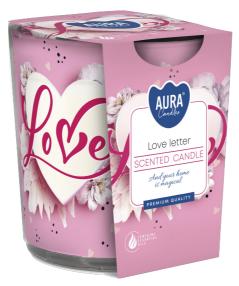

### **DESCRIPTION:**

Candle with graphic patterns in simple glass. Possibility to choose the perfect one for yourself. The unique play of light and shadow and specially selected fragrances create a perfect whole.

#### **PARAMETERS:**

| Fragrance:                                      | Love letter                 |
|-------------------------------------------------|-----------------------------|
| Burning time:                                   | ~22 h                       |
| Weight:                                         | 100 g                       |
| 5                                               |                             |
| Diameter:                                       | ø7.2 cm                     |
| Height:                                         | 7.8 cm                      |
| Packaging:                                      | 1                           |
| Collective packaging:                           | 6                           |
| Number of packages on the layer:                | 26                          |
| Number of layers per pallet:                    | 14                          |
| Amount of pieces on EUR palette:                | 2184                        |
| Amount of collective packagings on EUR palette: | 364                         |
| Dimensions/Weight of packaging:                 | 219x149x86 mm / 1,7 kg ±10% |
| EAN:                                            | 5906927020907               |
| EAN for collective packaging:                   | 5906927020914               |
| EAN per pallet:                                 | 5906927926445               |