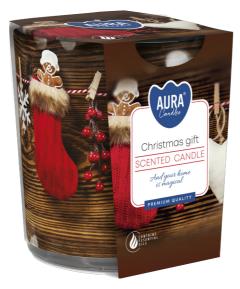

# SCENTED CANDLES IN GLASS AND FOIL | SN72S-X

# SN72S-07

## **DESCRIPTION:**

Candle with graphic patterns in simple glass. Possibility to choose the perfect one for yourself. The unique play of light and shadow and specially selected fragrances create a perfect whole.

#### **PARAMETERS:**

| Fragrance:                                      | Christmas gift              |
|-------------------------------------------------|-----------------------------|
| •                                               |                             |
| Burning time:                                   | ~22 h                       |
| Weight:                                         | 100 g                       |
| Diameter:                                       | ø7.2 cm                     |
| Height:                                         | 7.8 cm                      |
| Packaging:                                      | 1                           |
| Collective packaging:                           | 6                           |
| Number of packages on the layer:                | 26                          |
| Number of layers per pallet:                    | 14                          |
| Amount of pieces on EUR palette:                | 2184                        |
| Amount of collective packagings on EUR palette: | 364                         |
| Dimensions/Weight of packaging:                 | 219x149x86 mm / 1,7 kg ±10% |
| EAN:                                            | 5906927021935               |
| EAN for collective packaging:                   | 5906927021942               |
| EAN per pallet:                                 | 5906927926506               |
|                                                 |                             |