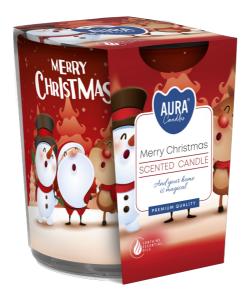

#### **DESCRIPTION:**

Candle with graphic patterns in simple glass. Possibility to choose the perfect one for yourself. The unique play of light and shadow and specially selected fragrances create a perfect whole.

#### **PARAMETERS:**

Fragrance: **Happy Christmas** Burning time: ~22 h Weight: 100 g Diameter: ø7.2 cm 7.8 cm Height: Packaging: Collective packaging: 6 Number of packages on the layer: 26 Number of layers per pallet: 14 Amount of pieces on EUR palette: 2184 Amount of collective packagings on EUR palette: 364 Dimensions/Weight of packaging: 219x149x86 mm / 1,7 kg ±10% EAN: 5906927021973 EAN for collective packaging: 5906927021980 EAN per pallet: 5906927926513