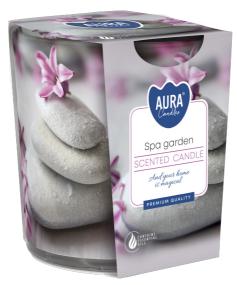

# SN72S-22

### **DESCRIPTION:**

Candle with graphic patterns in simple glass. Possibility to choose the perfect one for yourself. The unique play of light and shadow and specially selected fragrances create a perfect whole.

#### **PARAMETERS:**

| Fragrance                                       |                             |
|-------------------------------------------------|-----------------------------|
| Fragrance:                                      | SPA garden                  |
| Burning time:                                   | ~22 h                       |
| Weight:                                         | 100 g                       |
| Diameter:                                       | ø7.2 cm                     |
| Height:                                         | 7.8 cm                      |
| Packaging:                                      | 1                           |
| Collective packaging:                           | 6                           |
| Number of packages on the layer:                | 26                          |
| Number of layers per pallet:                    | 14                          |
| Amount of pieces on EUR palette:                | 2184                        |
| Amount of collective packagings on EUR palette: | 364                         |
| Dimensions/Weight of packaging:                 | 219x149x86 mm / 1,7 kg ±10% |
| EAN:                                            | 5906927024509               |
| EAN for collective packaging:                   | 5906927024530               |
| EAN per pallet:                                 | 5906927926469               |
|                                                 |                             |