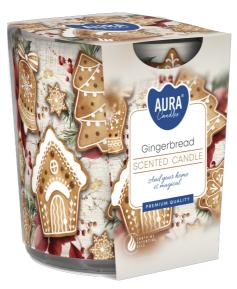

## SN72S-23

### **DESCRIPTION:**

Candle with graphic patterns in simple glass. Possibility to choose the perfect one for yourself. The unique play of light and shadow and specially selected fragrances create a perfect whole.

#### **PARAMETERS:**

| Fragrance:                                      | Gingerbread                 |
|-------------------------------------------------|-----------------------------|
|                                                 | -                           |
| Burning time:                                   | ~22 h                       |
| Weight:                                         | 100 g                       |
| Diameter:                                       | ø7.2 cm                     |
| Height:                                         | 7.8 cm                      |
| Packaging:                                      | 1                           |
| Collective packaging:                           | 6                           |
| Number of packages on the layer:                | 26                          |
| Number of layers per pallet:                    | 14                          |
| Amount of pieces on EUR palette:                | 2184                        |
| Amount of collective packagings on EUR palette: | 364                         |
| Dimensions/Weight of packaging:                 | 219x149x86 mm / 1,7 kg ±10% |
| EAN:                                            | 5906927028255               |
| EAN for collective packaging:                   | 5906927028262               |
| EAN per pallet:                                 | 5906927926407               |