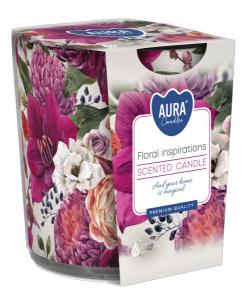

#### **DESCRIPTION:**

Candle with graphic patterns in simple glass. Possibility to choose the perfect one for yourself. The unique play of light and shadow and specially selected fragrances create a perfect whole.

## **PARAMETERS:**

Fragrance: Floral inspirations Burning time: ~22 h Weight: 100 g Diameter: ø7.2 cm 7.8 cm Height: Packaging: Collective packaging: 6 Number of packages on the layer: 26 Number of layers per pallet: 14 Amount of pieces on EUR palette: 2184 Amount of collective packagings on EUR palette: 364 Dimensions/Weight of packaging: 219x149x86 mm / 1,7 kg ±10% EAN: 5906927031880 EAN for collective packaging: 5906927031897 EAN per pallet: 5906927926438