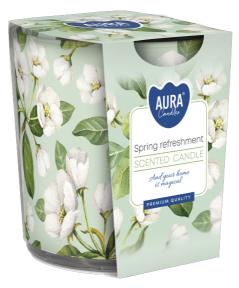

### **DESCRIPTION:**

Candle with graphic patterns in simple glass. Possibility to choose the perfect one for yourself. The unique play of light and shadow and specially selected fragrances create a perfect whole.

#### **PARAMETERS:**

| Fragrance:                                      | Spring refreshment          |
|-------------------------------------------------|-----------------------------|
| •                                               |                             |
| Burning time:                                   | ~22 h                       |
| Weight:                                         | 100 g                       |
| Diameter:                                       | ø7.2 cm                     |
| Height:                                         | 7.8 cm                      |
| Packaging:                                      | 1                           |
| Collective packaging:                           | 6                           |
| Number of packages on the layer:                | 26                          |
| Number of layers per pallet:                    | 14                          |
| Amount of pieces on EUR palette:                | 2184                        |
| Amount of collective packagings on EUR palette: | 364                         |
| Dimensions/Weight of packaging:                 | 219x149x86 mm / 1,7 kg ±10% |
| EAN:                                            | 5906927034188               |
| EAN for collective packaging:                   | 5906927034195               |
| EAN per pallet:                                 | 5906927928821               |
|                                                 |                             |