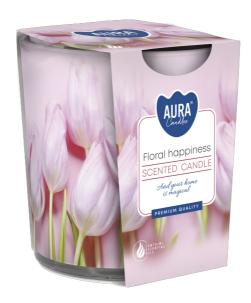

#### **DESCRIPTION:**

Candle with graphic patterns in simple glass. Possibility to choose the perfect one for yourself. The unique play of light and shadow and specially selected fragrances create a perfect whole.

#### **PARAMETERS:**

Fragrance: Floral happiness Burning time: ~22 h Weight: 100 g Diameter: ø7.2 cm 7.8 cm Height: Packaging: Collective packaging: 6 Number of packages on the layer: 26 Number of layers per pallet: 14 Amount of pieces on EUR palette: 2184 Amount of collective packagings on EUR palette: 364 Dimensions/Weight of packaging: 219x149x86 mm / 1,7 kg ±10% EAN: 5906927034201 EAN for collective packaging: 5906927034218 EAN per pallet: 5906927926421