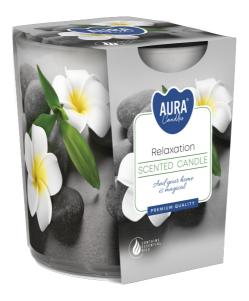

#### **DESCRIPTION:**

Candle with graphic patterns in simple glass. Possibility to choose the perfect one for yourself. The unique play of light and shadow and specially selected fragrances create a perfect whole.

#### **PARAMETERS:**

Fragrance: Relaxation ~22 h Burning time: Weight: 100 g Diameter: ø7.2 cm 7.8 cm Height: Packaging: Collective packaging: 6 Number of packages on the layer: 26 Number of layers per pallet: 14 Amount of pieces on EUR palette: 2184 Amount of collective packagings on EUR palette: 364 Dimensions/Weight of packaging: 219x149x86 mm / 1,7 kg ±10% EAN: 5906927037882 EAN for collective packaging: 5906927037899 EAN per pallet: 5906927926476