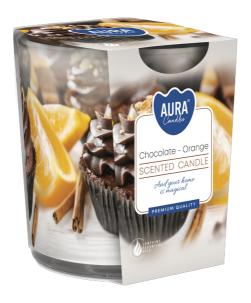

#### **DESCRIPTION:**

Candle with graphic patterns in simple glass. Possibility to choose the perfect one for yourself. The unique play of light and shadow and specially selected fragrances create a perfect whole.

#### **PARAMETERS:**

Fragrance: **Chocolate - Orange** Burning time: ~22 h Weight: 100 g Diameter: ø7.2 cm 7.8 cm Height: Packaging: Collective packaging: 6 Number of packages on the layer: 26 Number of layers per pallet: 14 Amount of pieces on EUR palette: 2184 Amount of collective packagings on EUR palette: 364 Dimensions/Weight of packaging: 219x149x86 mm / 1,7 kg ±10% EAN: 5906927043159 EAN for collective packaging: 5906927043166 EAN per pallet: 5906927926384