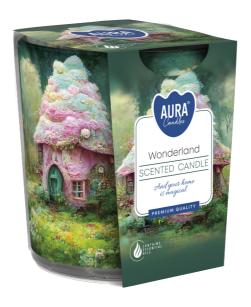

#### **DESCRIPTION:**

Candle with graphic patterns in simple glass. Possibility to choose the perfect one for yourself. The unique play of light and shadow and specially selected fragrances create a perfect whole.

#### **PARAMETERS:**

Fragrance: Wonderland Burning time: ~22 h Weight: 100 g Diameter: ø7.2 cm 7.8 cm Height: Packaging: Collective packaging: 6 Number of packages on the layer: 26 Number of layers per pallet: 14 Amount of pieces on EUR palette: 2184 Amount of collective packagings on EUR palette: 364 Dimensions/Weight of packaging: 219x149x86 mm / 1,7 kg ±10% EAN: 5906927049687 EAN for collective packaging: 5906927049694 EAN per pallet: 5906927928661