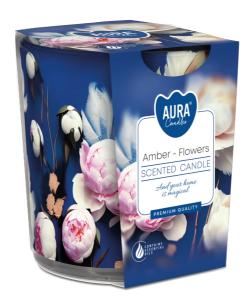

### SN72S-57

#### **DESCRIPTION:**

Candle with graphic patterns in simple glass. Possibility to choose the perfect one for yourself. The unique play of light and shadow and specially selected fragrances create a perfect whole.

#### **PARAMETERS:**

Fragrance: **Amber - Flowers** Burning time: ~22 h Weight: 100 g Diameter: ø7.2 cm 7.8 cm Height: Packaging: Collective packaging: 6 Number of packages on the layer: 26 Number of layers per pallet: 14 Amount of pieces on EUR palette: 2184 Amount of collective packagings on EUR palette: 364 Dimensions/Weight of packaging: 219x149x86 mm / 1,7 kg ±10% EAN: 5906927049700 EAN for collective packaging: 5906927049717 EAN per pallet: 5906927928678