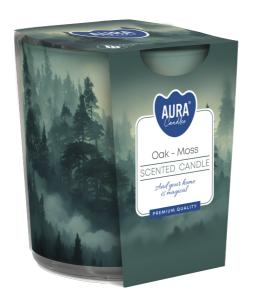

### SN72S-58

#### **DESCRIPTION:**

Candle with graphic patterns in simple glass. Possibility to choose the perfect one for yourself. The unique play of light and shadow and specially selected fragrances create a perfect whole.

#### **PARAMETERS:**

Fragrance: Oak - Moss Burning time: ~22 h Weight: 100 g Diameter: ø7.2 cm 7.8 cm Height: Packaging: Collective packaging: 6 Number of packages on the layer: 26 Number of layers per pallet: 14 Amount of pieces on EUR palette: 2184 Amount of collective packagings on EUR palette: 364 Dimensions/Weight of packaging: 219x149x86 mm / 1,7 kg ±10% EAN: 5906927049724 EAN for collective packaging: 5906927049731 EAN per pallet: 5906927928685