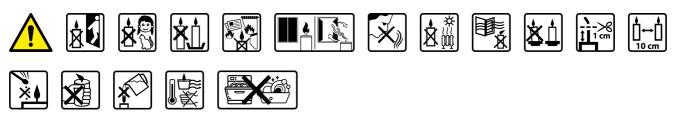

| 6                           |
| Number of packages on the layer:                | 26                          |
| Number of layers per pallet:                    | 14                          |
| Amount of pieces on EUR palette:                | 2184                        |
| Amount of collective packagings on EUR palette: | 364                         |
| Dimensions/Weight of packaging:                 | 219x149x86 mm / 1,7 kg ±10% |
| EAN:                                            | 5906927049762               |
| EAN for collective packaging:                   | 5906927049779               |
| EAN per pallet:                                 | 5906927928708               |
|                                                 |                             |

## PICTOGRAMS



## CERTIFICATES