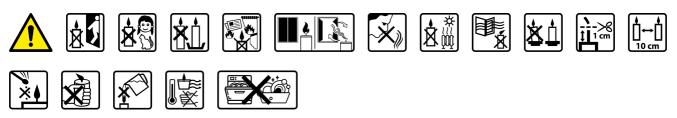

| 6                           |
| Number of packages on the layer:                | 26                          |
| Number of layers per pallet:                    | 14                          |
| Amount of pieces on EUR palette:                | 2184                        |
| Amount of collective packagings on EUR palette: | 364                         |
| Dimensions/Weight of packaging:                 | 219x149x86 mm / 1,7 kg ±10% |
| EAN:                                            | 5906927049786               |
| EAN for collective packaging:                   | 5906927049793               |
| EAN per pallet:                                 | 5906927928715               |
|                                                 |                             |

## PICTOGRAMS



## CERTIFICATES