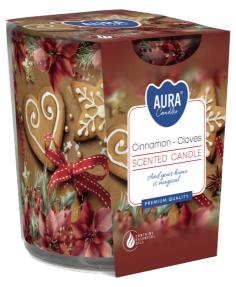

# SN72S-61

## **DESCRIPTION:**

Candle with graphic patterns in simple glass. Possibility to choose the perfect one for yourself. The unique play of light and shadow and specially selected fragrances create a perfect whole.

#### **PARAMETERS:**

| Fragrance:                                      | Cinnamon - Cloves           |
|-------------------------------------------------|-----------------------------|
| Burning time:                                   | ~22 h                       |
| Weight:                                         | 100 g                       |
| Diameter:                                       | ø7.2 cm                     |
| Height:                                         | 7.8 cm                      |
| Packaging:                                      | 1                           |
| Collective packaging:                           | 6                           |
| Number of packages on the layer:                | 26                          |
| Number of layers per pallet:                    | 14                          |
| Amount of pieces on EUR palette:                | 2184                        |
| Amount of collective packagings on EUR palette: | 364                         |
| Dimensions/Weight of packaging:                 | 219x149x86 mm / 1,7 kg ±10% |
| EAN:                                            | 5906927049786               |
| EAN for collective packaging:                   | 5906927049793               |
| EAN per pallet:                                 | 5906927928715               |
|                                                 |                             |