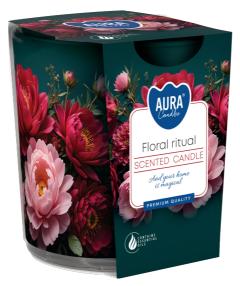

# SCENTED CANDLES IN GLASS AND FOIL | SN72S-X

# SN72S-62

## **DESCRIPTION:**

Candle with graphic patterns in simple glass. Possibility to choose the perfect one for yourself. The unique play of light and shadow and specially selected fragrances create a perfect whole.

#### **PARAMETERS:**

|                                                 | Elevel vitual               |
|-------------------------------------------------|-----------------------------|
| Fragrance:                                      | Floral ritual               |
| Burning time:                                   | ~22 h                       |
| Weight:                                         | 100 g                       |
| Diameter:                                       | ø7.2 cm                     |
| Height:                                         | 7.8 cm                      |
| Packaging:                                      | 1                           |
| Collective packaging:                           | 6                           |
| Number of packages on the layer:                | 26                          |
| Number of layers per pallet:                    | 14                          |
| Amount of pieces on EUR palette:                | 2184                        |
| Amount of collective packagings on EUR palette: | 364                         |
| Dimensions/Weight of packaging:                 | 219x149x86 mm / 1,7 kg ±10% |
| EAN:                                            | 5906927063249               |
| EAN for collective packaging:                   | 5906927063256               |
| EAN per pallet:                                 | 5906927932316               |
|                                                 |                             |