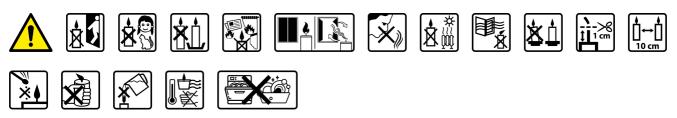

| 6                           |
| Number of packages on the layer:                | 26                          |
| Number of layers per pallet:                    | 14                          |
| Amount of pieces on EUR palette:                | 2184                        |
| Amount of collective packagings on EUR palette: | 364                         |
| Dimensions/Weight of packaging:                 | 219x149x86 mm / 1,7 kg ±10% |
| EAN:                                            | 5906927063249               |
| EAN for collective packaging:                   | 5906927063256               |
| EAN per pallet:                                 | 5906927932316               |
|                                                 |                             |

## PICTOGRAMS



# CERTIFICATES