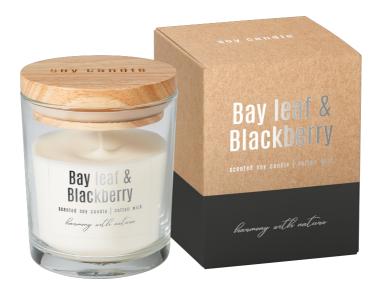

#### **DESCRIPTION:**

Soy candles are the current trend on the market. The product offers three fragrance compositions to choose from. Floral, velvety and fresh notes. The candle burns with a bright and even flame. The candle lid is made of hevea wood, which fits perfectly with the ecological design and protects the surface against contamination.

## **PARAMETERS:**

Fragrance: Bay leaf & Blackberry Burning time: ~28 h Weight: 130 g ø7.4 cm Diameter: Height: 9.2 cm Packaging: Collective packaging: 6 Number of packages on the layer: 22 Number of layers per pallet: 12 1584 Amount of pieces on EUR palette: 264 Amount of collective packagings on EUR palette: Dimensions/Weight of packaging:  $240x160x105 \text{ mm} / 2,4 \text{ kg} \pm 10\%$ 5906927036533 EAN: EAN for collective packaging: 5906927036540 5906927921709 EAN per pallet: