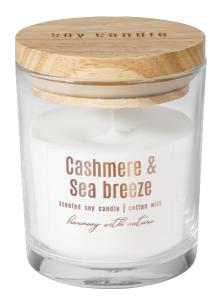

#### **DESCRIPTION:**

Soy candles are the current trend on the market. The product offers three fragrance compositions to choose from. Floral, velvety and fresh notes. The candle burns with a bright and even flame. The candle lid is made of hevea wood, which fits perfectly with the ecological design and protects the surface against contamination.

## **PARAMETERS:**

Fragrance: Freesia & Pear Burning time: ~28 h Weight: 130 g ø7.4 cm Diameter: Height: 9.2 cm Packaging: Collective packaging: 6 Number of packages on the layer: 22 Number of layers per pallet: 12 1584 Amount of pieces on EUR palette: 264 Amount of collective packagings on EUR palette:  $240x160x105 \text{ mm} / 2,4 \text{ kg} \pm 10\%$ Dimensions/Weight of packaging: 5906927036557 EAN: EAN for collective packaging: 5906927036564 5906927921716 EAN per pallet: