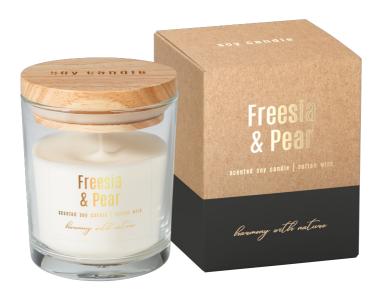

#### **DESCRIPTION:**

Soy candles are the current trend on the market. The product offers three fragrance compositions to choose from. Floral, velvety and fresh notes. The candle burns with a bright and even flame. The candle lid is made of hevea wood, which fits perfectly with the ecological design and protects the surface against contamination.

## **PARAMETERS:**

Fragrance: Freesia & Pear Burning time: ~28 h Weight: 130 g ø7.4 cm Diameter: Height: 9.2 cm Packaging: Collective packaging: 6 Number of packages on the layer: 22 Number of layers per pallet: 12 1584 Amount of pieces on EUR palette: 264 Amount of collective packagings on EUR palette:  $240x160x105 \text{ mm} / 2,4 \text{ kg} \pm 10\%$ Dimensions/Weight of packaging: 5906927036557 EAN: EAN for collective packaging: 5906927036564 5906927921716 EAN per pallet: