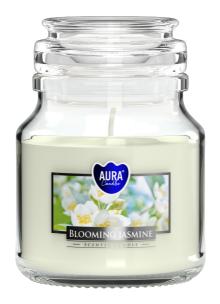

# **SMALL SCENTED CANDLES IN GLASS WITH A LID | SND71-X**

#### SND71-169

#### **DESCRIPTION:**

Scented candle with a burning time of 28 hours in a small jar with a lid. Thanks to the tight closure, the scent of the candle remains more intense, and after burning, protects the surface of the candle from dirt.

#### **PARAMETERS:**

Fragrance: **Blooming jasmine** Burning time: ~28 h Weight: 120 g Diameter: ø7.0 cm 9.9 cm Height: Packaging: Collective packaging: 6 Number of packages on the layer: 26 Number of layers per pallet: 13 Amount of pieces on EUR palette: 2028 Amount of collective packagings on EUR palette: 338 Dimensions/Weight of packaging: 221x149x105 mm / 2 kg ±10% EAN: 5906927043791 EAN for collective packaging: 5906927043807 EAN per pallet: 5906927926803