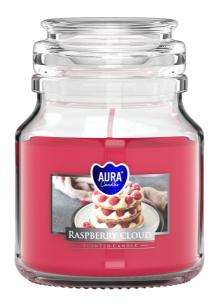

#### **DESCRIPTION:**

Scented candle with a burning time of 28 hours in a small jar with a lid. Thanks to the tight closure, the scent of the candle remains more intense, and after burning, protects the surface of the candle from dirt.

#### **PARAMETERS:**

Fragrance: Raspberry cloud Burning time: ~28 h Weight: 120 g Diameter: ø7.0 cm 9.9 cm Height: Packaging: Collective packaging: 6 Number of packages on the layer: 26 Number of layers per pallet: 13 Amount of pieces on EUR palette: 2028 Amount of collective packagings on EUR palette: 338 Dimensions/Weight of packaging: 221x149x105 mm / 2 kg ±10% EAN: 5906927041476 5906927041483 EAN for collective packaging: EAN per pallet: 5906927926827