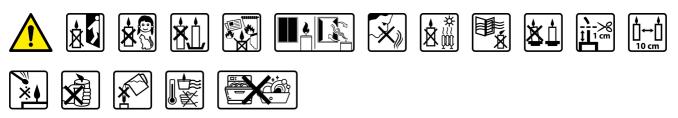

| 1                          |
| Collective packaging:                           | 6                          |
| Number of packages on the layer:                | 26                         |
| Number of layers per pallet:                    | 13                         |
| Amount of pieces on EUR palette:                | 2028                       |
| Amount of collective packagings on EUR palette: | 338                        |
| Dimensions/Weight of packaging:                 | 221x149x105 mm / 2 kg ±10% |
| EAN:                                            | 5906927044484              |
| EAN for collective packaging:                   | 5906927044491              |
| EAN per pallet:                                 | 5906927926858              |

## PICTOGRAMS



## CERTIFICATES