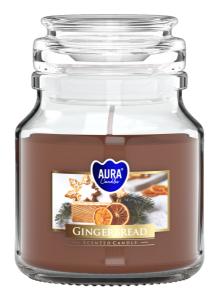

# SMALL SCENTED CANDLES IN GLASS WITH A LID | SND71-X

# SND71-346

## **DESCRIPTION:**

Scented candle with a burning time of 28 hours in a small jar with a lid. Thanks to the tight closure, the scent of the candle remains more intense, and after burning, protects the surface of the candle from dirt.

#### **PARAMETERS:**

| _                                               |                            |
|-------------------------------------------------|----------------------------|
| Fragrance:                                      | Gingerbread                |
| Burning time:                                   | ~28 h                      |
| Weight:                                         | 120 g                      |
| Diameter:                                       | ø7.0 cm                    |
| Height:                                         | 9.9 cm                     |
| Packaging:                                      | 1                          |
| Collective packaging:                           | 6                          |
| Number of packages on the layer:                | 26                         |
| Number of layers per pallet:                    | 13                         |
| Amount of pieces on EUR palette:                | 2028                       |
| Amount of collective packagings on EUR palette: | 338                        |
| Dimensions/Weight of packaging:                 | 221x149x105 mm / 2 kg ±10% |
| EAN:                                            | 5906927044484              |
| EAN for collective packaging:                   | 5906927044491              |
| EAN per pallet:                                 | 5906927926858              |