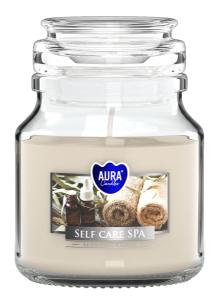

#### **DESCRIPTION:**

Scented candle with a burning time of 28 hours in a small jar with a lid. Thanks to the tight closure, the scent of the candle remains more intense, and after burning, protects the surface of the candle from dirt.

#### **PARAMETERS:**

Self care SPA Fragrance: ~28 h Burning time: Weight: 120 g Diameter: ø7.0 cm 9.9 cm Height: Packaging: Collective packaging: 6 Number of packages on the layer: 26 Number of layers per pallet: 13 Amount of pieces on EUR palette: 2028 Amount of collective packagings on EUR palette: 338 Dimensions/Weight of packaging: 221x149x105 mm / 2 kg ±10% EAN: 5906927053431 EAN for collective packaging: 5906927053448 EAN per pallet: 5906927929200