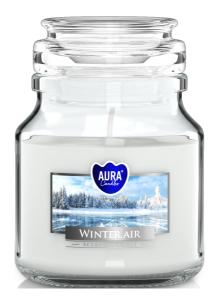

# **SMALL SCENTED CANDLES IN GLASS WITH A LID | SND71-X**

### SND71-375

#### **DESCRIPTION:**

Scented candle with a burning time of 28 hours in a small jar with a lid. Thanks to the tight closure, the scent of the candle remains more intense, and after burning, protects the surface of the candle from dirt.

#### **PARAMETERS:**

Winter air Fragrance: Burning time: ~28 h Weight: 120 g Diameter: ø7.0 cm 9.9 cm Height: Packaging: Collective packaging: 6 Number of packages on the layer: 26 Number of layers per pallet: 13 Amount of pieces on EUR palette: 2028 Amount of collective packagings on EUR palette: 338 Dimensions/Weight of packaging: 221x149x105 mm / 2 kg ±10% EAN: 5906927053479 EAN for collective packaging: 5906927053486 EAN per pallet: 5906927929224