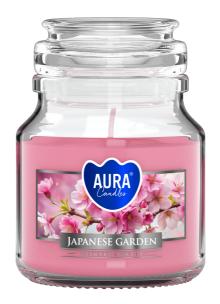

#### **DESCRIPTION:**

Scented candle with a burning time of 28 hours in a small jar with a lid. Thanks to the tight closure, the scent of the candle remains more intense, and after burning, protects the surface of the candle from dirt.

#### **PARAMETERS:**

Fragrance: Japanese garden Burning time: ~28 h Weight: 120 g Diameter: ø7.0 cm 9.9 cm Height: Packaging: Collective packaging: 6 Number of packages on the layer: 26 Number of layers per pallet: 13 Amount of pieces on EUR palette: 2028 Amount of collective packagings on EUR palette: 338 Dimensions/Weight of packaging: 221x149x105 mm / 2 kg ±10% EAN: 5906927062907 EAN for collective packaging: 5906927062914 EAN per pallet: 5906927932163