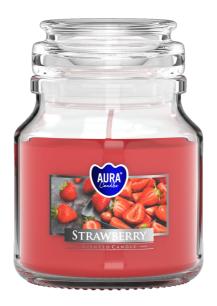

#### **DESCRIPTION:**

Scented candle with a burning time of 28 hours in a small jar with a lid. Thanks to the tight closure, the scent of the candle remains more intense, and after burning, protects the surface of the candle from dirt.

#### **PARAMETERS:**

Fragrance: Strawberry ~28 h Burning time: Weight: 120 g Diameter: ø7.0 cm 9.9 cm Height: Packaging: Collective packaging: 6 Number of packages on the layer: 26 Number of layers per pallet: 13 Amount of pieces on EUR palette: 2028 Amount of collective packagings on EUR palette: 338 Dimensions/Weight of packaging: 221x149x105 mm / 2 kg ±10% EAN: 5906927027197 EAN for collective packaging: 5906927088198 EAN per pallet: 5906927926919