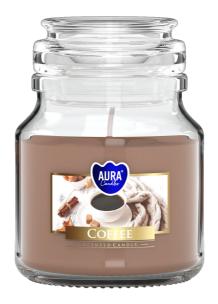

# **SMALL SCENTED CANDLES IN GLASS WITH A LID | SND71-X**

### **SND71-89**

#### **DESCRIPTION:**

Scented candle with a burning time of 28 hours in a small jar with a lid. Thanks to the tight closure, the scent of the candle remains more intense, and after burning, protects the surface of the candle from dirt.

#### **PARAMETERS:**

Coffee Fragrance: ~28 h Burning time: Weight: 120 g Diameter: ø7.0 cm 9.9 cm Height: Packaging: Collective packaging: 6 Number of packages on the layer: 26 Number of layers per pallet: 13 Amount of pieces on EUR palette: 2028 Amount of collective packagings on EUR palette: 338 Dimensions/Weight of packaging: 221x149x105 mm / 2 kg ±10% EAN: 5906927034881 EAN for collective packaging: 5906927034898 EAN per pallet: 5906927926940