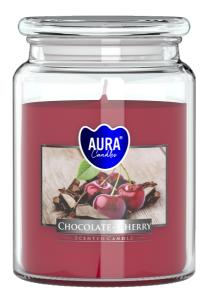

#### **DESCRIPTION:**

Scented candle with a burning time of 100 hours in a large jar with a lid. Thanks to the tight closure, the scent of the candle remains more intense and, after burning, protects its surface from contamination. Many fragrances to choose from.

### **PARAMETERS:**

Fragrance: **Chocolate - Cherry** Colour: Red Burning time: ~100 h Weight: 500 q Diameter: ø9.8 cm 14.0 cm Height: Packaging: 1 6 Collective packaging: Number of packages on the layer: 12 9 Number of layers per pallet: Amount of pieces on EUR palette: 648 Amount of collective packagings on EUR palette: 108 Dimensions/Weight of packaging:  $310x208x154 \text{ mm} / 6,1 \text{ kg} \pm 10\%$ Mark: **Aura** EAN: 5906927031408 5906927031415 EAN for collective packaging: EAN per pallet: 5906927926544