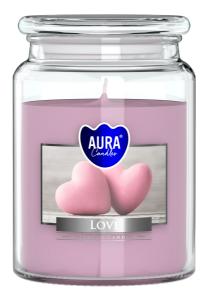

# **BIG SCENTED CANDLES IN GLASS WITH A LID | SND99-X**

# SND99-105

## **DESCRIPTION:**

Scented candle with a burning time of 100 hours in a large jar with a lid. Thanks to the tight closure, the scent of the candle remains more intense and, after burning, protects its surface from contamination. Many fragrances to choose from.

#### **PARAMETERS:**

| -                                               |                              |
|-------------------------------------------------|------------------------------|
| Fragrance:                                      | Love                         |
| Colour:                                         | Pink                         |
| Burning time:                                   | ~100 h                       |
| Weight:                                         | 500 g                        |
| Diameter:                                       | ø9.8 cm                      |
| Height:                                         | 14.0 cm                      |
| Packaging:                                      | 1                            |
| Collective packaging:                           | 6                            |
| Number of packages on the layer:                | 12                           |
| Number of layers per pallet:                    | 9                            |
| Amount of pieces on EUR palette:                | 648                          |
| Amount of collective packagings on EUR palette: | 108                          |
| Dimensions/Weight of packaging:                 | 310x208x154 mm / 6,1 kg ±10% |
| Mark:                                           | Aura                         |
| EAN:                                            | 5906927022819                |
| EAN for collective packaging:                   | 5906927022826                |
| EAN per pallet:                                 | 5906927926667                |
|                                                 |                              |