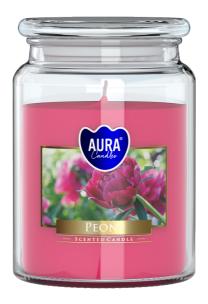

#### **DESCRIPTION:**

Scented candle with a burning time of 100 hours in a large jar with a lid. Thanks to the tight closure, the scent of the candle remains more intense and, after burning, protects its surface from contamination. Many fragrances to choose from.

#### **PARAMETERS:**

| Fragrance:                                      | Peony                        |
|-------------------------------------------------|------------------------------|
| Colour:                                         | Pink                         |
| Burning time:                                   | ~100 h                       |
| Weight:                                         | 500 g                        |
| Diameter:                                       | ø9.8 cm                      |
| Height:                                         | 14.0 cm                      |
| Packaging:                                      | 1                            |
| Collective packaging:                           | 6                            |
| Number of packages on the layer:                | 12                           |
| Number of layers per pallet:                    | 9                            |
| Amount of pieces on EUR palette:                | 648                          |
| Amount of collective packagings on EUR palette: | 108                          |
| Dimensions/Weight of packaging:                 | 310x208x154 mm / 6,1 kg ±10% |
| Mark:                                           | Aura                         |
| EAN:                                            | 5906927053592                |
| EAN for collective packaging:                   | 5906927053622                |
| EAN per pallet:                                 | 5906927929231                |