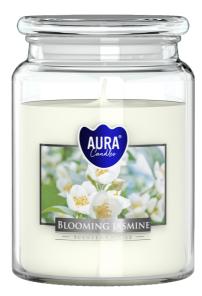

## SND99-169

## **DESCRIPTION:**

Scented candle with a burning time of 100 hours in a large jar with a lid. Thanks to the tight closure, the scent of the candle remains more intense and, after burning, protects its surface from contamination. Many fragrances to choose from.

#### **PARAMETERS:**

| Fragrance:                                      | Blooming jasmine             |
|-------------------------------------------------|------------------------------|
| Colour:                                         | White                        |
| Burning time:                                   | ~100 h                       |
| Weight:                                         | 500 g                        |
| Diameter:                                       | ø9.8 cm                      |
| Height:                                         | 14.0 cm                      |
| Packaging:                                      | 1                            |
| Collective packaging:                           | 6                            |
| Number of packages on the layer:                | 12                           |
|                                                 | 9                            |
| Number of layers per pallet:                    | -                            |
| Amount of pieces on EUR palette:                | 648                          |
| Amount of collective packagings on EUR palette: | 108                          |
| Dimensions/Weight of packaging:                 | 310x208x154 mm / 6,1 kg ±10% |
| Mark:                                           | Aura                         |
| EAN:                                            | 5906927043777                |
| EAN for collective packaging:                   | 5906927043784                |
| EAN per pallet:                                 | 5906927926766                |
|                                                 |                              |