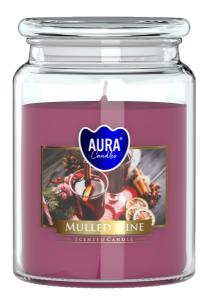

#### **DESCRIPTION:**

Scented candle with a burning time of 100 hours in a large jar with a lid. Thanks to the tight closure, the scent of the candle remains more intense and, after burning, protects its surface from contamination. Many fragrances to choose from.

### **PARAMETERS:**

Mulled wine Fragrance: Colour: Maroon Burning time: ~100 h Weight: 500 q Diameter: ø9.8 cm 14.0 cm Height: Packaging: 1 6 Collective packaging: Number of packages on the layer: 12 9 Number of layers per pallet: Amount of pieces on EUR palette: 648 Amount of collective packagings on EUR palette: 108 Dimensions/Weight of packaging:  $310x208x154 \text{ mm} / 6,1 \text{ kg} \pm 10\%$ Mark: **Aura** 5906927043883 EAN: 5906927043890 EAN for collective packaging: EAN per pallet: 5906927926551