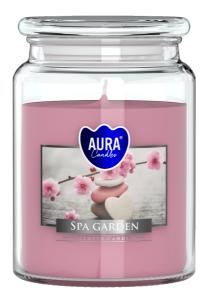

# **BIG SCENTED CANDLES IN GLASS WITH A LID | SND99-X**

#### **DESCRIPTION:**

Scented candle with a burning time of 100 hours in a large jar with a lid. Thanks to the tight closure, the scent of the candle remains more intense and, after burning, protects its surface from contamination. Many fragrances to choose from.

### **PARAMETERS:**

Fragrance: **SPA** garden Colour: **Pink** Burning time: ~100 h Weight: 500 q Diameter: ø9.8 cm 14.0 cm Height: Packaging: 1 6 Collective packaging: Number of packages on the layer: 12 9 Number of layers per pallet: Amount of pieces on EUR palette: 648 Amount of collective packagings on EUR palette: 108 Dimensions/Weight of packaging:  $310x208x154 \text{ mm} / 6,1 \text{ kg} \pm 10\%$ Mark: **Aura** EAN: 5906927031477 5906927031484 EAN for collective packaging: EAN per pallet: 5906927926735