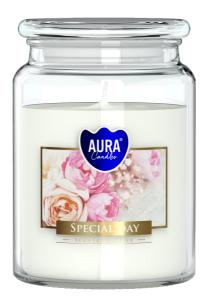

#### **DESCRIPTION:**

Scented candle with a burning time of 100 hours in a large jar with a lid. Thanks to the tight closure, the scent of the candle remains more intense and, after burning, protects its surface from contamination. Many fragrances to choose from.

### **PARAMETERS:**

Fragrance: Special day Colour: White Burning time: ~100 h Weight: 500 q Diameter: ø9.8 cm 14.0 cm Height: Packaging: 1 6 Collective packaging: Number of packages on the layer: 12 9 Number of layers per pallet: Amount of pieces on EUR palette: 648 Amount of collective packagings on EUR palette: 108 Dimensions/Weight of packaging:  $310x208x154 \text{ mm} / 6,1 \text{ kg} \pm 10\%$ Mark: **Aura** EAN: 5906927027975 5906927027982 EAN for collective packaging: EAN per pallet: 5906927926643