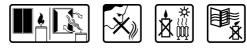

SCRIPTION:**

Scented candle with a burning time of 100 hours in a large jar with a lid. Thanks to the tight closure, the scent of the candle remains more intense and, after burning, protects its surface from contamination. Many fragrances to choose from.

### **PARAMETERS:**

Fragrance: Special day Colour: White Burning time: ~100 h Weight: 500 q Diameter: ø9.8 cm 14.0 cm Height: Packaging: 1 6 Collective packaging: Number of packages on the layer: 12 9 Number of layers per pallet: Amount of pieces on EUR palette: 648 Amount of collective packagings on EUR palette: 108 Dimensions/Weight of packaging:  $310x208x154 \text{ mm} / 6,1 \text{ kg} \pm 10\%$ Mark: **Aura** EAN: 5906927027975 5906927027982 EAN for collective packaging: EAN per pallet: 5906927926643

### **PICTOGRAMS**



































## **CERTIFICATES**



Page 1 from 2 Date of PDF generation / printout: 2025-04-27