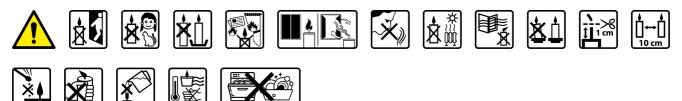

| 12                           |
| Number of layers per pallet:                    | 9                            |
| Amount of pieces on EUR palette:                | 648                          |
| Amount of collective packagings on EUR palette: | 108                          |
| Dimensions/Weight of packaging:                 | 310x208x154 mm / 6,1 kg ±10% |
| Mark:                                           | Aura                         |
| EAN:                                            | 5906927037363                |
| EAN for collective packaging:                   | 5906927037370                |
| EAN per pallet:                                 | 5906927926698                |
|                                                 |                              |

### PICTOGRAMS



#### CERTIFICATES