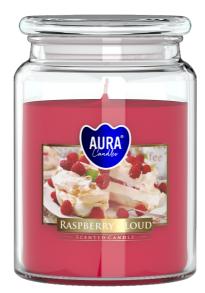

# **BIG SCENTED CANDLES IN GLASS WITH A LID | SND99-X**

SND99-329

## **DESCRIPTION:**

Scented candle with a burning time of 100 hours in a large jar with a lid. Thanks to the tight closure, the scent of the candle remains more intense and, after burning, protects its surface from contamination. Many fragrances to choose from.

#### **PARAMETERS:**

| Fragrance:                                      | Raspberry cloud              |
|-------------------------------------------------|------------------------------|
| -                                               |                              |
| Colour:                                         | Red                          |
| Burning time:                                   | ~100 h                       |
| Weight:                                         | 500 g                        |
| Diameter:                                       | ø9.8 cm                      |
| Height:                                         | 14.0 cm                      |
| Packaging:                                      | 1                            |
| Collective packaging:                           | 6                            |
| Number of packages on the layer:                | 12                           |
| Number of layers per pallet:                    | 9                            |
| Amount of pieces on EUR palette:                | 648                          |
| Amount of collective packagings on EUR palette: | 108                          |
| Dimensions/Weight of packaging:                 | 310x208x154 mm / 6,1 kg ±10% |
| Mark:                                           | Aura                         |
| EAN:                                            | 5906927037363                |
| EAN for collective packaging:                   | 5906927037370                |
| EAN per pallet:                                 | 5906927926698                |
|                                                 |                              |