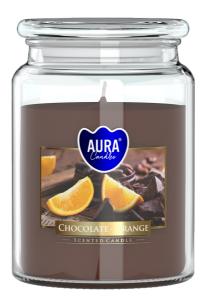

#### **DESCRIPTION:**

Scented candle with a burning time of 100 hours in a large jar with a lid. Thanks to the tight closure, the scent of the candle remains more intense and, after burning, protects its surface from contamination. Many fragrances to choose from.

### **PARAMETERS:**

Fragrance: **Chocolate - Orange** Colour: **Brown** Burning time: ~100 h Weight: 500 q Diameter: ø9.8 cm 14.0 cm Height: Packaging: 1 6 Collective packaging: Number of packages on the layer: 12 9 Number of layers per pallet: Amount of pieces on EUR palette: 648 Amount of collective packagings on EUR palette: 108 Dimensions/Weight of packaging:  $310x208x154 \text{ mm} / 6,1 \text{ kg} \pm 10\%$ Mark: **Aura** 5906927043081 EAN: 5906927043098 EAN for collective packaging: EAN per pallet: 5906927926537