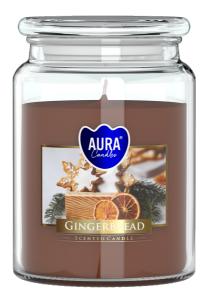

#### **DESCRIPTION:**

Scented candle with a burning time of 100 hours in a large jar with a lid. Thanks to the tight closure, the scent of the candle remains more intense and, after burning, protects its surface from contamination. Many fragrances to choose from.

### **PARAMETERS:**

Fragrance: **Gingerbread** Colour: **Brown** Burning time: ~100 h Weight: 500 q Diameter: ø9.8 cm 14.0 cm Height: Packaging: 1 6 Collective packaging: Number of packages on the layer: 12 9 Number of layers per pallet: Amount of pieces on EUR palette: 648 Amount of collective packagings on EUR palette: 108 Dimensions/Weight of packaging:  $310x208x154 \text{ mm} / 6,1 \text{ kg} \pm 10\%$ Mark: **Aura** EAN: 5906927043906 5906927043913 EAN for collective packaging: EAN per pallet: 5906927926728