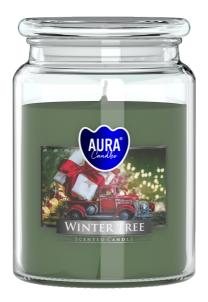

#### **DESCRIPTION:**

Scented candle with a burning time of 100 hours in a large jar with a lid. Thanks to the tight closure, the scent of the candle remains more intense and, after burning, protects its surface from contamination. Many fragrances to choose from.

### **PARAMETERS:**

Fragrance: Winter tree Colour: Green Burning time: ~100 h Weight: 500 q Diameter: ø9.8 cm 14.0 cm Height: Packaging: 1 6 Collective packaging: Number of packages on the layer: 12 9 Number of layers per pallet: Amount of pieces on EUR palette: 648 Amount of collective packagings on EUR palette: 108 Dimensions/Weight of packaging:  $310x208x154 \text{ mm} / 6,1 \text{ kg} \pm 10\%$ Mark: **Aura** 5906927043951 EAN: 5906927043968 EAN for collective packaging: EAN per pallet: 5906927926605