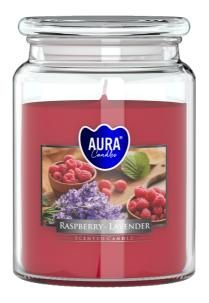

#### **DESCRIPTION:**

Scented candle with a burning time of 100 hours in a large jar with a lid. Thanks to the tight closure, the scent of the candle remains more intense and, after burning, protects its surface from contamination. Many fragrances to choose from.

### **PARAMETERS:**

Fragrance: **Raspberry - Lavender** Colour: Red Burning time: ~100 h Weight: 500 q Diameter: ø9.8 cm 14.0 cm Height: Packaging: 1 6 Collective packaging: Number of packages on the layer: 12 9 Number of layers per pallet: Amount of pieces on EUR palette: 648 Amount of collective packagings on EUR palette: 108 Dimensions/Weight of packaging:  $310x208x154 \text{ mm} / 6,1 \text{ kg} \pm 10\%$ Mark: **Aura** EAN: 5906927044996 5906927045009 EAN for collective packaging: EAN per pallet: 5906927926568