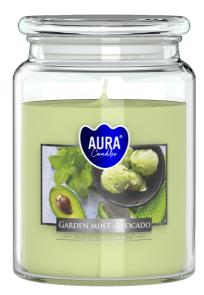

# **BIG SCENTED CANDLES IN GLASS WITH A LID | SND99-X**

# SND99-353

## **DESCRIPTION:**

Scented candle with a burning time of 100 hours in a large jar with a lid. Thanks to the tight closure, the scent of the candle remains more intense and, after burning, protects its surface from contamination. Many fragrances to choose from.

#### **PARAMETERS:**

| Fragrance:                                      | Garden mint - Avocado        |
|-------------------------------------------------|------------------------------|
| Colour:                                         | Green                        |
|                                                 |                              |
| Burning time:                                   | ~100 h                       |
| Weight:                                         | 500 g                        |
| Diameter:                                       | ø9.8 cm                      |
| Height:                                         | 14.0 cm                      |
| Packaging:                                      | 1                            |
| Collective packaging:                           | 6                            |
| Number of packages on the layer:                | 12                           |
| Number of layers per pallet:                    | 9                            |
| Amount of pieces on EUR palette:                | 648                          |
| Amount of collective packagings on EUR palette: | 108                          |
| Dimensions/Weight of packaging:                 | 310x208x154 mm / 6,1 kg ±10% |
| Mark:                                           | Aura                         |
| EAN:                                            | 5906927045887                |
| EAN for collective packaging:                   | 5906927045894                |
| EAN per pallet:                                 | 5906927926575                |