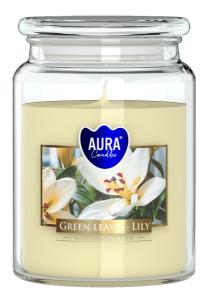

# **BIG SCENTED CANDLES IN GLASS WITH A LID | SND99-X**

SND99-354

## **DESCRIPTION:**

Scented candle with a burning time of 100 hours in a large jar with a lid. Thanks to the tight closure, the scent of the candle remains more intense and, after burning, protects its surface from contamination. Many fragrances to choose from.

#### **PARAMETERS:**

| Fragrance                                       | Green leaves Lily            |
|-------------------------------------------------|------------------------------|
| Fragrance:                                      | Green leaves - Lily          |
| Colour:                                         | Ivory                        |
| Burning time:                                   | ~100 h                       |
| Weight:                                         | 500 g                        |
| Diameter:                                       | ø9.8 cm                      |
| Height:                                         | 14.0 cm                      |
| Packaging:                                      | 1                            |
| Collective packaging:                           | 6                            |
| Number of packages on the layer:                | 12                           |
| Number of layers per pallet:                    | 9                            |
| Amount of pieces on EUR palette:                | 648                          |
| Amount of collective packagings on EUR palette: | 108                          |
| Dimensions/Weight of packaging:                 | 310x208x154 mm / 6,1 kg ±10% |
| Mark:                                           | Aura                         |
| EAN:                                            | 5906927045900                |
| EAN for collective packaging:                   | 5906927045948                |
| EAN per pallet:                                 | 5906927926582                |
|                                                 |                              |