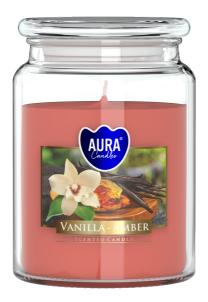

#### **DESCRIPTION:**

Scented candle with a burning time of 100 hours in a large jar with a lid. Thanks to the tight closure, the scent of the candle remains more intense and, after burning, protects its surface from contamination. Many fragrances to choose from.

### **PARAMETERS:**

Vanilla - Amber Fragrance: Colour: Red Burning time: ~100 h Weight: 500 q Diameter: ø9.8 cm 14.0 cm Height: Packaging: 1 6 Collective packaging: Number of packages on the layer: 12 9 Number of layers per pallet: Amount of pieces on EUR palette: 648 Amount of collective packagings on EUR palette: 108 Dimensions/Weight of packaging:  $310x208x154 \text{ mm} / 6,1 \text{ kg} \pm 10\%$ Mark: **Aura** 5906927045955 EAN: 5906927045962 EAN for collective packaging: EAN per pallet: 5906927926599