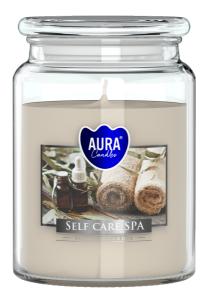

# **BIG SCENTED CANDLES IN GLASS WITH A LID | SND99-X**

#### **DESCRIPTION:**

Scented candle with a burning time of 100 hours in a large jar with a lid. Thanks to the tight closure, the scent of the candle remains more intense and, after burning, protects its surface from contamination. Many fragrances to choose from.

### **PARAMETERS:**

Self care SPA Fragrance: Colour: White Burning time: ~100 h Weight: 500 q Diameter: ø9.8 cm 14.0 cm Height: Packaging: 1 6 Collective packaging: Number of packages on the layer: 12 9 Number of layers per pallet: Amount of pieces on EUR palette: 648 Amount of collective packagings on EUR palette: 108 Dimensions/Weight of packaging:  $310x208x154 \text{ mm} / 6,1 \text{ kg} \pm 10\%$ Mark: **Aura** EAN: 5906927053653 5906927053660 EAN for collective packaging: EAN per pallet: 5906927929255