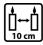

### **PARAMETERS:**

Self care SPA Fragrance: Colour: White Burning time: ~100 h Weight: 500 q Diameter: ø9.8 cm 14.0 cm Height: Packaging: 1 6 Collective packaging: Number of packages on the layer: 12 9 Number of layers per pallet: Amount of pieces on EUR palette: 648 Amount of collective packagings on EUR palette: 108 Dimensions/Weight of packaging:  $310x208x154 \text{ mm} / 6,1 \text{ kg} \pm 10\%$ Mark: **Aura** EAN: 5906927053653 5906927053660 EAN for collective packaging: EAN per pallet: 5906927929255

### **PICTOGRAMS**