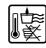

ed candle with a burning time of 100 hours in a large jar with a lid. Thanks to the tight closure, the scent of the candle remains more intense and, after burning, protects its surface from contamination. Many fragrances to choose from.

### **PARAMETERS:**

Fragrance: Winter air Colour: White Burning time: ~100 h Weight: 500 q Diameter: ø9.8 cm 14.0 cm Height: Packaging: 1 6 Collective packaging: Number of packages on the layer: 12 9 Number of layers per pallet: Amount of pieces on EUR palette: 648 Amount of collective packagings on EUR palette: 108 Dimensions/Weight of packaging:  $310x208x154 \text{ mm} / 6,1 \text{ kg} \pm 10\%$ Mark: **Aura** EAN: 5906927053691 5906927053707 EAN for collective packaging: EAN per pallet: 5906927929279

### **PICTOGRAMS**



































## **CERTIFICATES**



Page 1 from 2 Date of PDF generation / printout: 2025-04-27