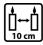

### **PARAMETERS:**

Fragrance: Winter air Colour: White Burning time: ~100 h Weight: 500 q Diameter: ø9.8 cm 14.0 cm Height: Packaging: 1 6 Collective packaging: Number of packages on the layer: 12 9 Number of layers per pallet: Amount of pieces on EUR palette: 648 Amount of collective packagings on EUR palette: 108 Dimensions/Weight of packaging:  $310x208x154 \text{ mm} / 6,1 \text{ kg} \pm 10\%$ Mark: **Aura** EAN: 5906927053691 5906927053707 EAN for collective packaging: EAN per pallet: 5906927929279