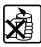

cented candle with a burning time of 100 hours in a large jar with a lid. Thanks to the tight closure, the scent of the candle remains more intense and, after burning, protects its surface from contamination. Many fragrances to choose from.

### **PARAMETERS:**

Fragrance: Winter air Colour: White Burning time: ~100 h Weight: 500 q Diameter: ø9.8 cm 14.0 cm Height: Packaging: 1 6 Collective packaging: Number of packages on the layer: 12 9 Number of layers per pallet: Amount of pieces on EUR palette: 648 Amount of collective packagings on EUR palette: 108 Dimensions/Weight of packaging:  $310x208x154 \text{ mm} / 6,1 \text{ kg} \pm 10\%$ Mark: **Aura** EAN: 5906927053691 5906927053707 EAN for collective packaging: EAN per pallet: 5906927929279

### **PICTOGRAMS**



































## **CERTIFICATES**



Page 1 from 2 Date of PDF generation / printout: 2025-04-27