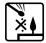

Scented candle with a burning time of 100 hours in a large jar with a lid. Thanks to the tight closure, the scent of the candle remains more intense and, after burning, protects its surface from contamination. Many fragrances to choose from.

### **PARAMETERS:**

Fragrance: Winter air Colour: White Burning time: ~100 h Weight: 500 q Diameter: ø9.8 cm 14.0 cm Height: Packaging: 1 6 Collective packaging: Number of packages on the layer: 12 9 Number of layers per pallet: Amount of pieces on EUR palette: 648 Amount of collective packagings on EUR palette: 108 Dimensions/Weight of packaging:  $310x208x154 \text{ mm} / 6,1 \text{ kg} \pm 10\%$ Mark: **Aura** EAN: 5906927053691 5906927053707 EAN for collective packaging: EAN per pallet: 5906927929279

### **PICTOGRAMS**



































## **CERTIFICATES**



Page 1 from 2 Date of PDF generation / printout: 2025-04-27