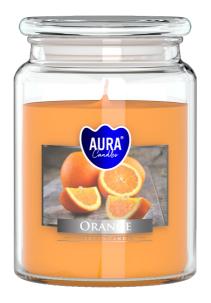

# **BIG SCENTED CANDLES IN GLASS WITH A LID | SND99-X**

## **SND99-63**

## **DESCRIPTION:**

Scented candle with a burning time of 100 hours in a large jar with a lid. Thanks to the tight closure, the scent of the candle remains more intense and, after burning, protects its surface from contamination. Many fragrances to choose from.

# **PARAMETERS:**

| Fragrance:                                      | Orange                       |
|-------------------------------------------------|------------------------------|
| Colour:                                         | Orange                       |
| Burning time:                                   | ~100 h                       |
| Weight:                                         | 500 g                        |
| Diameter:                                       | ø9.8 cm                      |
| Height:                                         | 14.0 cm                      |
| Packaging:                                      | 1                            |
| Collective packaging:                           | 6                            |
| Number of packages on the layer:                | 12                           |
| Number of layers per pallet:                    | 9                            |
| Amount of pieces on EUR palette:                | 648                          |
| Amount of collective packagings on EUR palette: | 108                          |
| Dimensions/Weight of packaging:                 | 310x208x154 mm / 6,1 kg ±10% |
| Mark:                                           | Aura                         |
| EAN:                                            | 5906927027265                |
| EAN for collective packaging:                   | 5906927088266                |
| EAN per pallet:                                 | 5906927926742                |