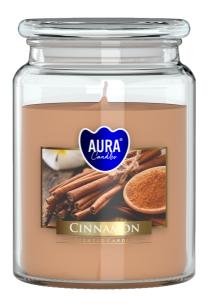

### **SND99-65**

#### **DESCRIPTION:**

Scented candle with a burning time of 100 hours in a large jar with a lid. Thanks to the tight closure, the scent of the candle remains more intense and, after burning, protects its surface from contamination. Many fragrances to choose from.

#### **PARAMETERS:**

| Fragrance:                                      | Cinnamon                     |
|-------------------------------------------------|------------------------------|
| Colour:                                         | Brown                        |
| Burning time:                                   | ~100 h                       |
| Weight:                                         | 500 g                        |
| Diameter:                                       | ø9.8 cm                      |
| Height:                                         | 14.0 cm                      |
| Packaging:                                      | 1                            |
| Collective packaging:                           | 6                            |
| Number of packages on the layer:                | 12                           |
| Number of layers per pallet:                    | 9                            |
| Amount of pieces on EUR palette:                | 648                          |
| Amount of collective packagings on EUR palette: | 108                          |
| Dimensions/Weight of packaging:                 | 310x208x154 mm / 6,1 kg ±10% |
| Mark:                                           | Aura                         |
| EAN:                                            | 5906927027319                |
| EAN for collective packaging:                   | 5906927088310                |
| EAN per pallet:                                 | 5906927926773                |