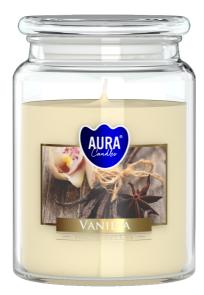

## **SND99-67**

#### **PARAMETERS:**

| Fragrance:                                      | Vanilla                      |
|-------------------------------------------------|------------------------------|
| Colour:                                         | Ivory                        |
|                                                 | 5                            |
| Burning time:                                   | ~100 h                       |
| Weight:                                         | 500 g                        |
| Diameter:                                       | ø9.8 cm                      |
| Height:                                         | 14.0 cm                      |
| Packaging:                                      | 1                            |
| Collective packaging:                           | 6                            |
| Number of packages on the layer:                | 12                           |
| Number of layers per pallet:                    | 9                            |
| Amount of pieces on EUR palette:                | 648                          |
| Amount of collective packagings on EUR palette: | 108                          |
| Dimensions/Weight of packaging:                 | 310x208x154 mm / 6,1 kg ±10% |
| Mark:                                           | Aura                         |
| EAN:                                            | 5906927027272                |
| EAN for collective packaging:                   | 5906927088273                |
| EAN per pallet:                                 | 5906927926759                |