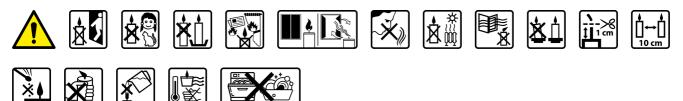

| 6                            |
| Number of packages on the layer:                | 12                           |
| Number of layers per pallet:                    | 9                            |
| Amount of pieces on EUR palette:                | 648                          |
| Amount of collective packagings on EUR palette: | 108                          |
| Dimensions/Weight of packaging:                 | 310x208x154 mm / 6,1 kg ±10% |
| Mark:                                           | Aura                         |
| EAN:                                            | 5906927027272                |
| EAN for collective packaging:                   | 5906927088273                |
| EAN per pallet:                                 | 5906927926759                |

## PICTOGRAMS



### CERTIFICATES